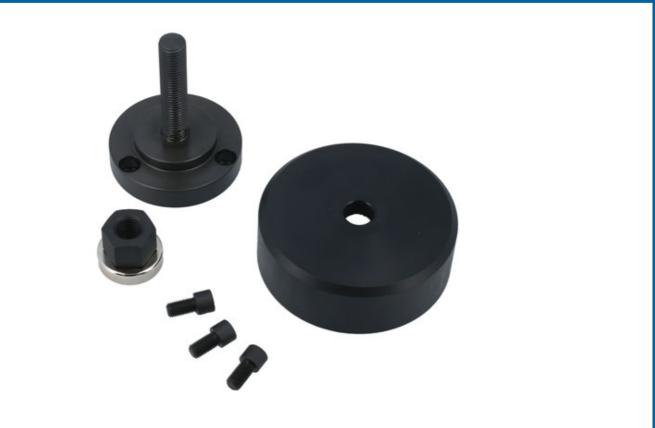

## **Rear Crankshaft Oil Seal Fitting Tool – for MINI**

Specifically designed to allow the crankshaft rear main oil seal to be fitted without damaging the delicate seal lip. When fitting rear crankshaft seals it is important the seal is fitted square and without damage because it is not possible to tell if it will leak until the transmission is fully fitted and the engine has been run.

## **Additional Information**

- Applications Include: Mini Countryman (2010 2017), MINI (2006 2015), Clubman (2007 2017), Roadster (2012 2015), Paceman (2013 - 2017).
- Engine codes covered: N14 B16A, N14 B16CD, N14 B16VD, N18 B16A, N18 B16C.
- Equivalent to OEM 119 610 (11 9 611, 11 9 612, 11 9 613).
- · For use with OEM seals supplied with seal lip support ring.
- · Use in accordance with OEM instructions.